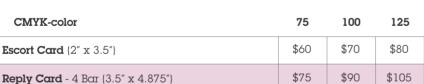

1-Color Foil

1-Color Foil

CMYK-color

**Escort Card** {2" x 3.5"}

**Details Card** - A2  $\{4.25'' \times 5.5''\}$ 

Reheasal Dinner - A6  $\{4.5" \times 6.25"\}$ 

Large Invitation Envelope - A9 (5.75" x 8.75")